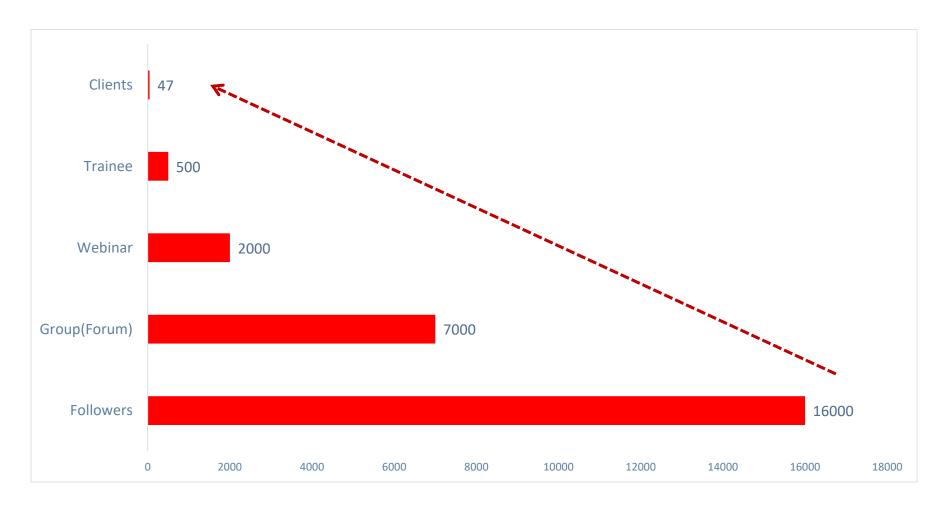

### **OUR COMMUNITY**

- Wechat Groups, 7,000+ active members
- Blog, every week, 16,000+ followers

- Webinar, every month
- Q&A online, every week