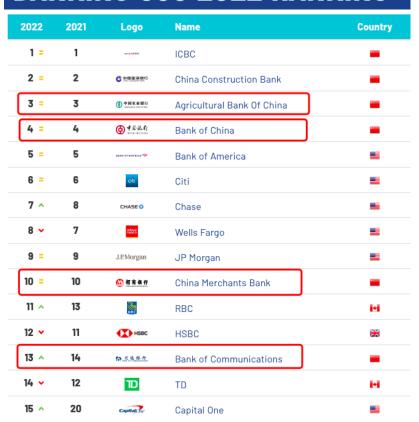

### **BANKING 500 2022 RANKING**

https://brandirectory.com/rankings/banking/table