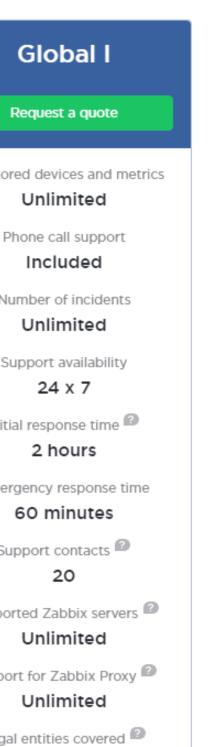

#### Best value Global I **Enterprise** Request a quote Request a quote Monitored devices and metrics Monitored devices and metrics Unlimited Unlimited Phone call support Phone call support Included Included Number of incidents Number of incidents Unlimited Unlimited Support availability Support availability 24 x 7 24 x 7 Initial response time Initial response time 2 hours 4 hours Emergency response time Emergency response time 90 minutes 60 minutes Support contacts Support contacts 20 Supported Zabbix servers Supported Zabbix servers Unlimited Unlimited Support for Zabbix Proxy Support for Zabbix Proxy Unlimited Unlimited Legal entities covered Legal entities covered