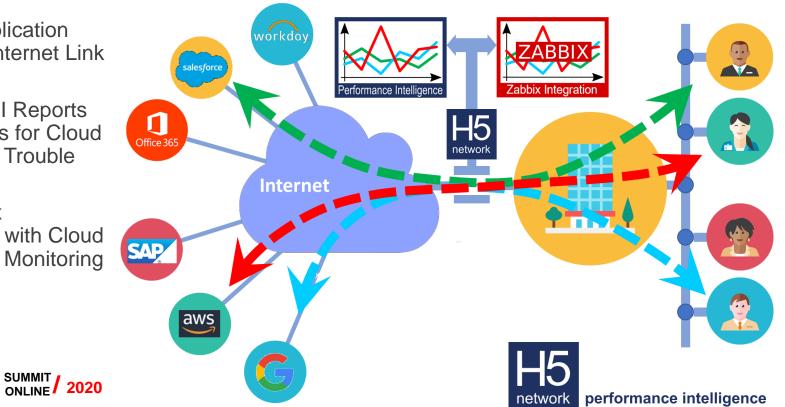

# **Cloud monitoring Use Case**

Capture Application flows from Internet Link Traffic.

Feed H5 NPI Reports and Analytics for Cloud Applications Trouble Shooting.

Feed Zabbix Dashboards with Cloud Applications Monitoring Data.