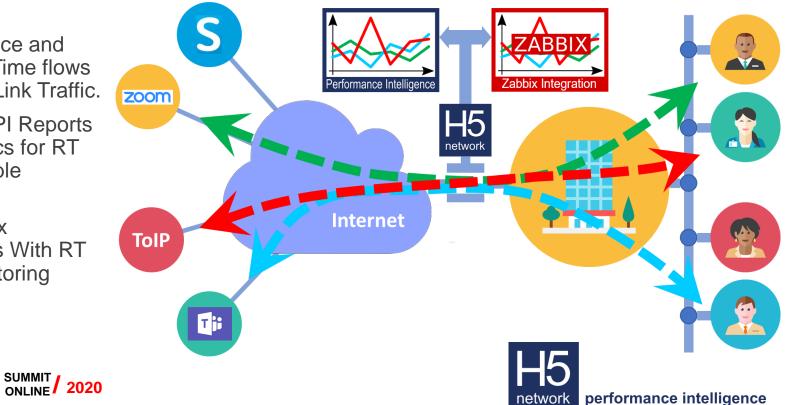

# Teams, Skype, Zoom, ToIP Monitoring Use Case

Capture Voice and Visio Real Time flows from WAN Link Traffic.

Feed H5 NPI Reports and Analytics for RT Flows Trouble Shooting.

Feed Zabbix Dashboards With RT Flows Monitoring Data.