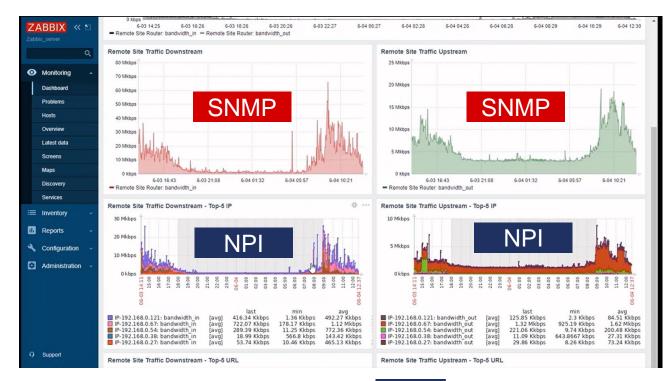

## Augmented Zabbix Dashboards

Typical SNMP or Server Agent data enable efficient infrastructure Oriented Dashboard

H5 NPI data integration allow IT managers to :

Increase existing Dashboards with Application or Real Time Flow data

Build new Dashboards with flow data from external providers or unreachable locations.

## Wan Capacity Planning Use Case

Capture Application flows from WAN Link Traffic.

Feed H5 NPI Reports and Analytics for WAN Trouble Shooting.

Feed Zabbix Dashboards for augmented WAN capacity Planning.