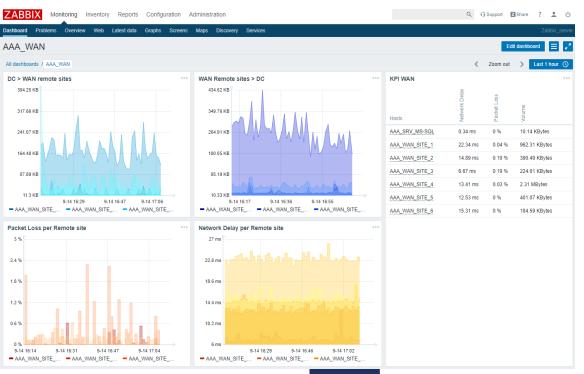

# H5 Network Zabbix Integration

Zabbix Integration Based on H5 SOAP Client Download Network Traffic data from H5 appliance Network Supervision Systems

Create Network Traffic Dashboards and Alerts for :

Network objects : SaaS servers, Remote sites, etc.

New Metrics/Items : Flow Packet Loss, Network Delay, Response Time, etc.

## Augmented Zabbix Dashboards

Typical SNMP or Server Agent data enable efficient infrastructure Oriented Dashboard

H5 NPI data integration allow IT managers to :

Increase existing Dashboards with Application or Real Time Flow data

## Wan Capacity Planning Use Case

Capture Application flows from WAN Link Traffic.

Feed H5 NPI Reports and Analytics for WAN Trouble Shooting.

Feed Zabbix Dashboards for augmented WAN capacity Planning.