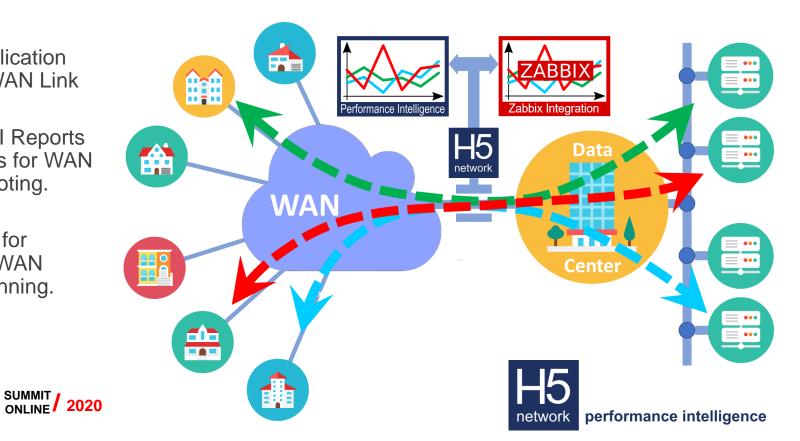

## Wan Capacity Planning Use Case

Capture Application flows from WAN Link Traffic.

Feed H5 NPI Reports and Analytics for WAN Trouble Shooting.

Feed Zabbix Dashboards for augmented WAN capacity Planning.