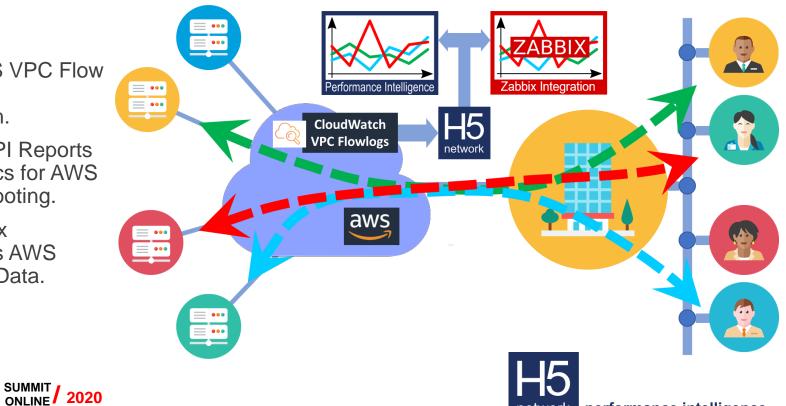

# AWS Use Case

Export AWS VPC Flow Logs from CloudWatch.

Feed H5 NPI Reports and Analytics for AWS Trouble Shooting.

Feed Zabbix Dashboards AWS Monitoring Data.

network

performance intelligence