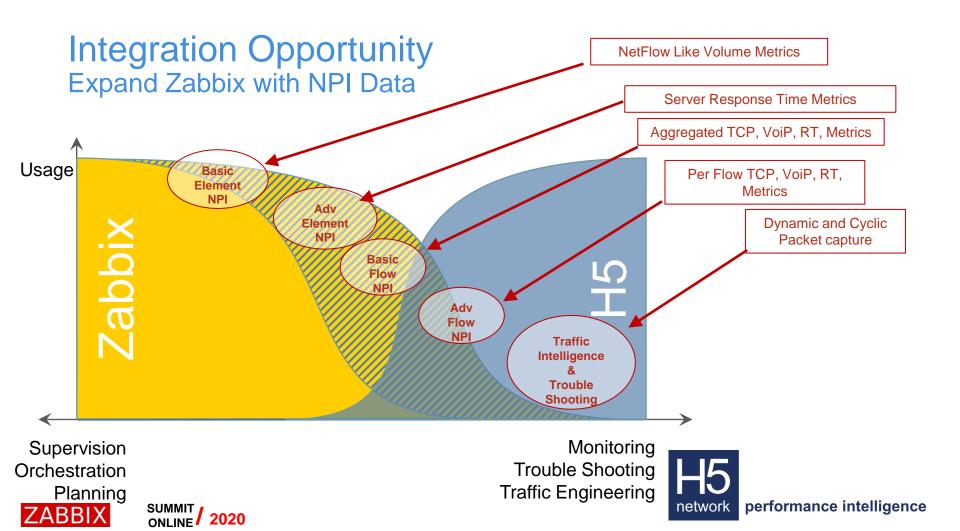

#### H5 Network Performance Intelligence Data Metrics

Zabbix

Integration

# H5 Network Zabbix Integration

Zabbix Integration Based on H5 SOAP Client Download Network Traffic data from H5 appliance Network Supervision Systems

Create Network Traffic Dashboards and Alerts for :

Network objects : SaaS servers, Remote sites, etc.

New Metrics/Items : Flow Packet Loss, Network Delay, Response Time, etc.

## Augmented Zabbix Dashboards

Typical SNMP or Server Agent data enable efficient infrastructure Oriented Dashboard

H5 NPI data integration allow IT managers to :

Increase existing Dashboards with Application or Real Time Flow data

Build new Dashboards with flow data from external providers or unreachable locations.