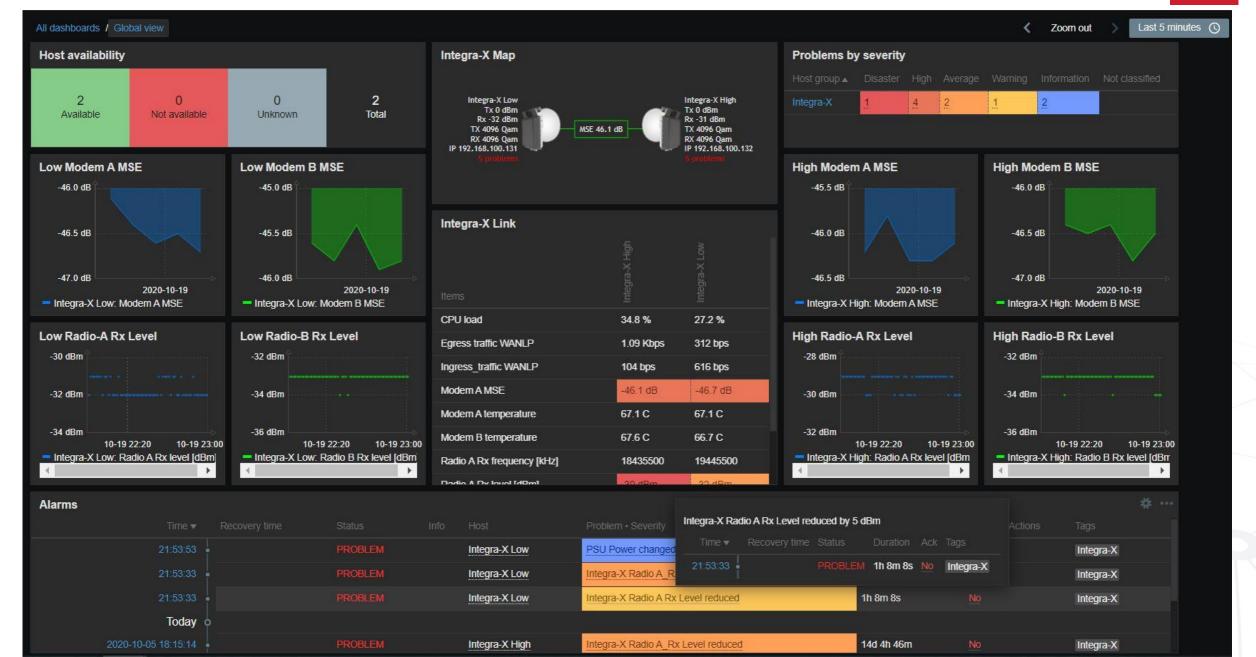

# ZABBIX TEMPLATES FOR SAF EQUIPMENT

SAF has developed Zabbix templates for main product lines:

Integra-X, Integra-E, Integra-G, Integra-W, and Phoenix G2

Templates available on SAF webpage: <a href="https://www.saftehnika.com/en/downloads">https://www.saftehnika.com/en/downloads</a> (registration required)

## ZABBIX DASHBOARD FOR INTEGRA X