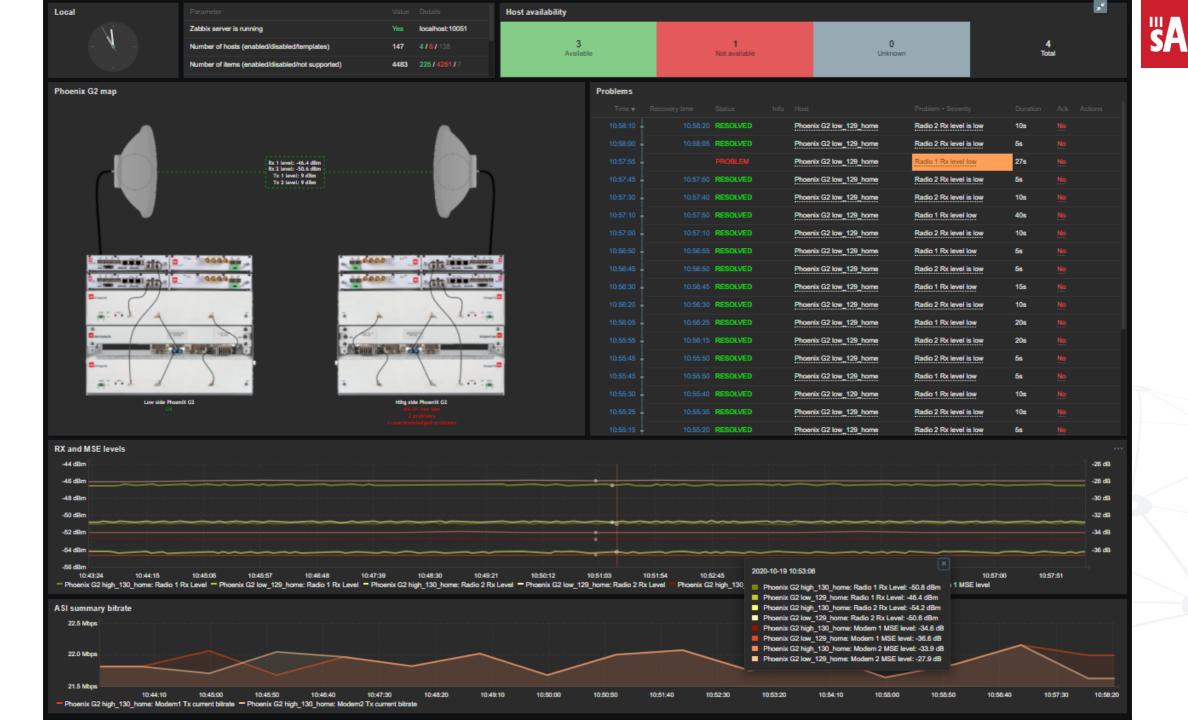

# ZABBIX TEMPLATES FOR SAF EQUIPMENT

SAF has developed Zabbix templates for main product lines:

Integra-X, Integra-E, Integra-G, Integra-W, and Phoenix G2

Templates available on SAF webpage: <a href="https://www.saftehnika.com/en/downloads">https://www.saftehnika.com/en/downloads</a> (registration required)

# ZABBIX MAPS VIEW FOR PHOENIX G2