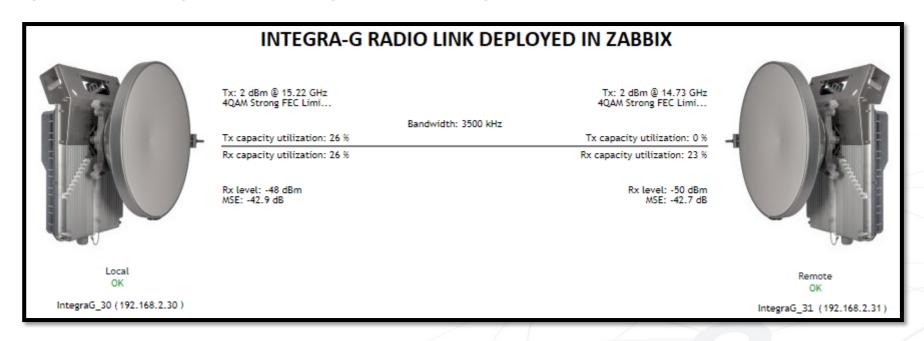

# ZABBIX TEMPLATES FOR SAF EQUIPMENT

SAF has developed Zabbix templates for main product lines:

Integra-X, Integra-E, Integra-G, Integra-W, and Phoenix G2

Templates available on SAF webpage: <a href="https://www.saftehnika.com/en/downloads">https://www.saftehnika.com/en/downloads</a> (registration required)

## ZABBIX DASHBOARD FOR INTEGRA X