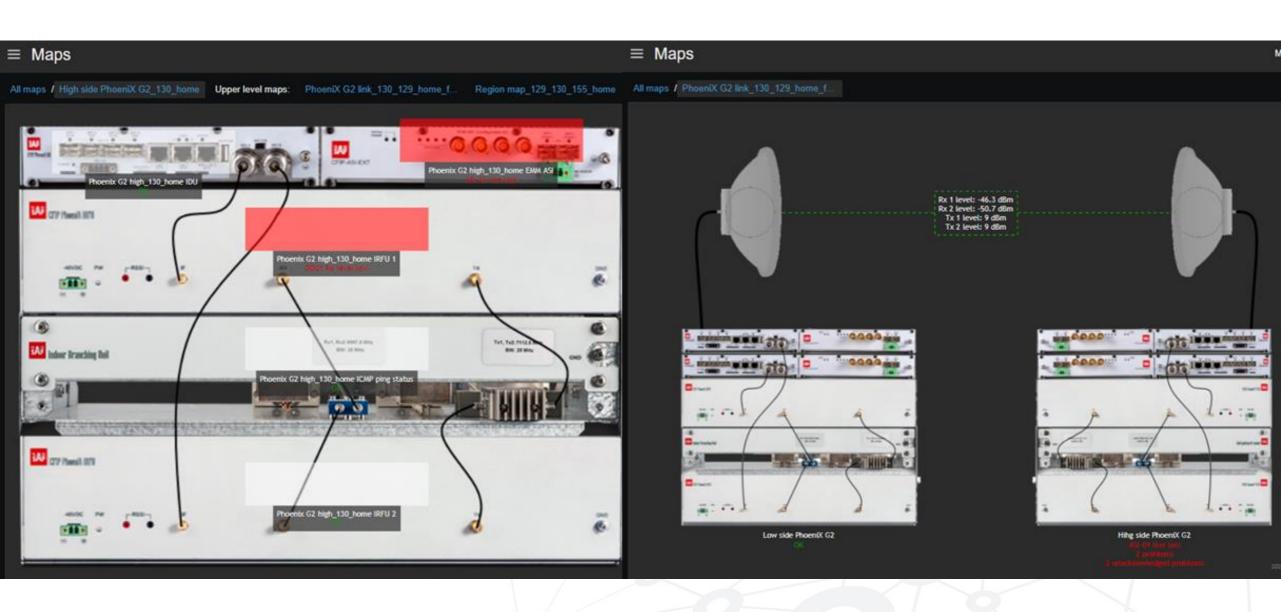

# ZABBIX TEMPLATES FOR SAF EQUIPMENT

SAF has developed Zabbix templates for main product lines:

Integra-X, Integra-E, Integra-G, Integra-W, and Phoenix G2

Templates available on SAF webpage: <a href="https://www.saftehnika.com/en/downloads">https://www.saftehnika.com/en/downloads</a> (registration required)

# ZABBIX MAPS VIEW FOR PHOENIX G2